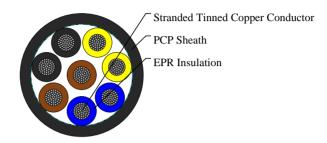

#### CABLE CONSTRUCTION

Conductors: Class 5 tinned copper conductors to BS6360.

Insulation: EPR type GP4 to BS 7655. Sheath: PCP type EM2 to BS 7655.

#### **COLOUR CODE**

8core yellow, yellow, blue, blue, Brown, brown, black, black